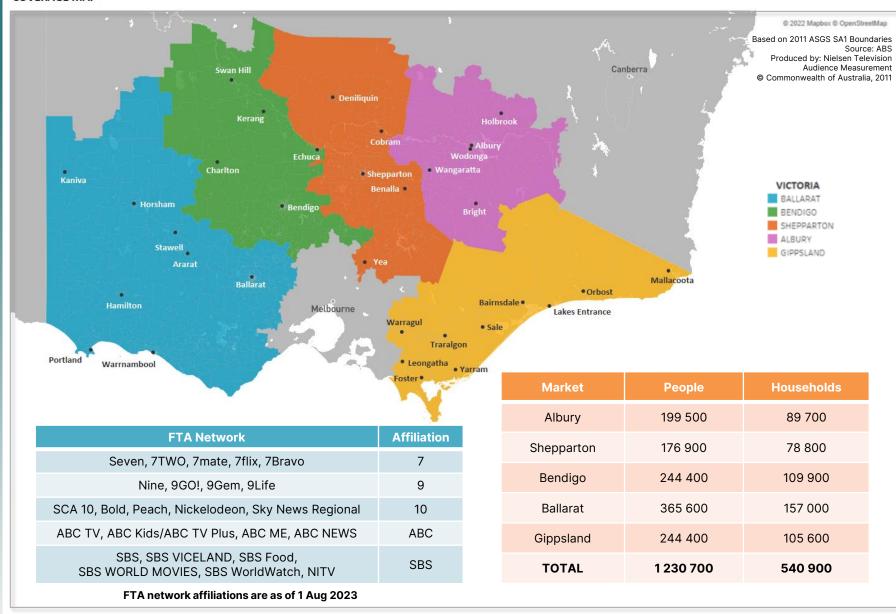

|                   | VICTORIA |            |         |          |           |           |
|-------------------|----------|------------|---------|----------|-----------|-----------|
| 000'S             | Albury   | Shepparton | Bendigo | Ballarat | Gippsland | Total VIC |
| Total Individuals | 199.5    | 176.9      | 244.4   | 365.6    | 244.4     | 1,230.7   |
| Total Households  | 89.7     | 78.8       | 109.9   | 157.0    | 105.6     | 540.9     |
| Children 0-4      | 11.7     | 9.7        | 13.5    | 20.6     | 13.7      | 69.1      |
| Children 5-12     | 20.3     | 17.3       | 24.0    | 36.2     | 23.5      | 121.2     |
| Children 13-17    | 12.4     | 10.5       | 14.3    | 22.2     | 14.0      | 73.3      |
| People 16+        | 160.0    | 143.4      | 198.2   | 295.2    | 198.5     | 995.3     |
| People 16-39      | 55.0     | 46.2       | 67.6    | 101.7    | 65.8      | 336.3     |
| People 16-54      | 90.9     | 77.2       | 111.1   | 168.6    | 107.9     | 555.7     |
| People 25+        | 139.4    | 126.4      | 173.2   | 257.8    | 174.9     | 871.8     |
| People 25-54      | 70.3     | 60.2       | 86.2    | 131.2    | 84.3      | 432.2     |
| People 40+        | 105.0    | 97.2       | 130.7   | 193.6    | 132.7     | 659.0     |
| Men 16+           | 78.1     | 71.2       | 97.0    | 145.2    | 97.3      | 488.8     |
| Men 16-24         | 10.6     | 8.9        | 12.9    | 19.5     | 12.2      | 64.1      |
| Men 16-39         | 27.6     | 23.3       | 33.9    | 51.6     | 33.0      | 169.3     |
| Men 16-54         | 44.9     | 38.6       | 55.2    | 84.3     | 53.4      | 276.3     |
| Men 18+           | 75.6     | 69.1       | 94.2    | 140.7    | 94.6      | 474.2     |
| Men 18-24         | 8.1      | 6.8        | 10.1    | 15.1     | 9.4       | 49.5      |
| Men 25+           | 67.5     | 62.3       | 84.1    | 125.7    | 85.2      | 424.6     |
| Men 25-39         | 17.0     | 14.4       | 21.0    | 32.1     | 20.8      | 105.2     |
| Men 25-54         | 34.3     | 29.7       | 42.2    | 64.8     | 41.2      | 212.2     |
| Men 40+           | 50.5     | 47.9       | 63.1    | 93.6     | 64.3      | 319.4     |
| Men 40-54         | 17.3     | 15.3       | 21.3    | 32.7     | 20.4      | 107.0     |
| Men 55+           | 33.2     | 32.6       | 41.8    | 60.9     | 43.9      | 212.4     |

|                              |        | V          | ICTORIA |          |           |           |
|------------------------------|--------|------------|---------|----------|-----------|-----------|
| 000'S                        | Albury | Shepparton | Bendigo | Ballarat | Gippsland | Total VIC |
| Women 16+                    | 81.9   | 72.2       | 101.2   | 150.0    | 101.2     | 506.5     |
| Women 16-24                  | 10.0   | 8.1        | 12.1    | 17.9     | 11.4      | 59.4      |
| Women 16-39                  | 27.4   | 22.9       | 33.7    | 50.1     | 32.8      | 166.9     |
| Women 16-54                  | 46.0   | 38.6       | 56.0    | 84.3     | 54.5      | 279.4     |
| Women 18+                    | 79.6   | 70.3       | 98.6    | 145.9    | 98.5      | 493.0     |
| Women 18-24                  | 7.7    | 6.2        | 9.4     | 13.8     | 8.8       | 45.8      |
| Women 25+                    | 71.9   | 64.2       | 89.2    | 132.2    | 89.8      | 447.2     |
| Women 25-39                  | 17.5   | 14.8       | 21.6    | 32.2     | 21.4      | 107.5     |
| Women 25-54                  | 36.0   | 30.5       | 43.9    | 66.5     | 43.1      | 220.0     |
| Women 40+                    | 54.5   | 49.3       | 67.6    | 99.9     | 68.3      | 339.6     |
| Women 40-54                  | 18.6   | 15.7       | 22.3    | 34.2     | 21.7      | 112.5     |
| Women 55+                    | 35.9   | 33.6       | 45.3    | 65.7     | 46.6      | 227.1     |
| Grocery Buyers               | 89.7   | 78.8       | 109.9   | 157.0    | 105.6     | 540.9     |
| Grocery Buyers Working       | 47.7   | 40.9       | 59.6    | 90.3     | 52.1      | 290.6     |
| Grocery Buyers Not Working   | 41.9   | 37.9       | 50.2    | 66.7     | 53.5      | 250.3     |
| Grocery Buyers Under 40      | 23.6   | 18.7       | 28.5    | 38.2     | 27.7      | 136.7     |
| Grocery Buyers 40+           | 66.1   | 60.1       | 81.4    | 118.8    | 77.9      | 404.2     |
| Grocery Buyer No Kids        | 69.7   | 59.2       | 86.2    | 119.2    | 80.1      | 414.4     |
| Grocery Buyer Kids           | 20.0   | 19.6       | 23.6    | 37.9     | 25.5      | 126.6     |
| Grocery Buyers Children 0-12 | 14.6   | 13.6       | 16.1    | 29.2     | 19.3      | 92.7      |
| Grocery Buyers Children 0-17 | 20.0   | 19.6       | 23.6    | 37.9     | 25.5      | 126.6     |
| Grocery Buyers Children 5-12 | 12.4   | 9.6        | 12.2    | 23.7     | 14.9      | 72.8      |
| Grocery Buyers Children 5-17 | 17.8   | 15.6       | 20.2    | 32.4     | 21.6      | 107.6     |

|                                 | VICTORIA |            |         |          |           |           |
|---------------------------------|----------|------------|---------|----------|-----------|-----------|
| 000'S                           | Albury   | Shepparton | Bendigo | Ballarat | Gippsland | Total VIC |
| Total Shoppers Age 18+          | 117.5    | 101.3      | 145.4   | 211.5    | 138.7     | 714.3     |
| Total Shoppers Age < 40         | 36.4     | 28.0       | 41.8    | 59.7     | 39.9      | 205.7     |
| Total Shoppers Age 25-54        | 56.6     | 43.4       | 66.2    | 98.2     | 62.0      | 326.4     |
| Total Shoppers Age 40-54        | 28.5     | 23.6       | 36.1    | 53.7     | 30.6      | 172.6     |
| Total Shoppers Age 55-64        | 19.7     | 18.5       | 26.7    | 39.3     | 25.8      | 130.0     |
| Total Shoppers Age 65+          | 33.1     | 31.5       | 42.3    | 60.1     | 43.9      | 210.9     |
| Total Shoppers < 55             | 65.0     | 51.6       | 77.9    | 113.3    | 70.5      | 378.3     |
| Total Shoppers Age 25-49 Female | 27.2     | 21.2       | 30.9    | 46.0     | 29.7      | 155.0     |
| Total Shoppers Male             | 50.0     | 42.5       | 63.0    | 88.8     | 57.4      | 301.7     |
| Total Shoppers Female           | 67.8     | 59.1       | 83.9    | 124.0    | 82.8      | 417.6     |
| Total Shoppers 0 Children       | 91.2     | 78.2       | 113.9   | 163.6    | 105.0     | 551.9     |
| Total Shoppers 1-2 Children     | 23.6     | 20.4       | 28.7    | 40.3     | 26.3      | 139.3     |
| Total Shoppers 3+ Children      | 2.9      | 3.0        | 4.3     | 8.8      | 9.0       | 28.0      |
| 1 Person Households             | 25.1     | 22.7       | 31.1    | 38.4     | 27.6      | 144.9     |
| 2 Person Households             | 38.2     | 31.8       | 45.9    | 66.6     | 43.5      | 226.0     |
| 3 Person Households             | 12.4     | 12.3       | 16.5    | 25.8     | 15.7      | 82.6      |
| 4 Person Households             | 9.3      | 7.7        | 10.4    | 16.2     | 12.2      | 55.8      |
| 5+ Person Households            | 4.7      | 4.3        | 6.0     | 10.1     | 6.6       | 31.7      |
| FTA Only Households             | 73.8     | 65.9       | 92.4    | 129.4    | 90.0      | 451.5     |
| STV Subscription Households*    | 15.8     | 13.0       | 17.4    | 27.7     | 15.6      | 89.5      |
| People in FTA Only Households   | 164.1    | 148.4      | 207.9   | 299.4    | 209.6     | 1,029.4   |
| People in STV Households*       | 35.4     | 28.5       | 36.5    | 66.1     | 34.9      | 201.3     |
| 1 TV Households                 | 40.3     | 31.5       | 41.8    | 60.9     | 41.7      | 216.2     |
| 2 TVs Households                | 26.9     | 30.3       | 39.8    | 57.2     | 33.9      | 188.1     |
| 3+ TVs Households               | 22.4     | 17.0       | 28.3    | 38.9     | 30.0      | 136.6     |