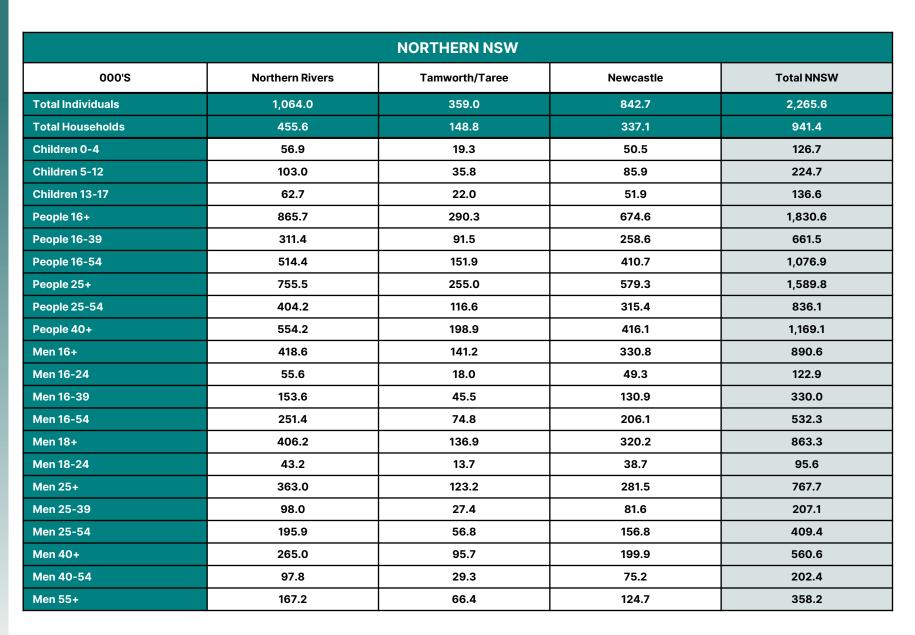

|                              | NORTHERN NSW    |                |           |            |  |  |  |  |  |
|------------------------------|-----------------|----------------|-----------|------------|--|--|--|--|--|
| 000'S                        | Northern Rivers | Tamworth/Taree | Newcastle | Total NNSW |  |  |  |  |  |
| Women 16+                    | 447.1           | 149.1          | 343.9     | 940.1      |  |  |  |  |  |
| Women 16-24                  | 54.7            | 17.3           | 46.0      | 117.9      |  |  |  |  |  |
| Women 16-39                  | 157.8           | 46.0           | 127.7     | 331.5      |  |  |  |  |  |
| Women 16-54                  | 263.0           | 77.1           | 204.6     | 544.6      |  |  |  |  |  |
| Women 18+                    | 435.2           | 145.0          | 334.2     | 914.3      |  |  |  |  |  |
| Women 18-24                  | 42.8            | 13.1           | 36.3      | 92.2       |  |  |  |  |  |
| Women 25+                    | 392.4           | 131.9          | 297.8     | 822.1      |  |  |  |  |  |
| Women 25-39                  | 103.2           | 28.8           | 81.6      | 213.6      |  |  |  |  |  |
| Women 25-54                  | 208.3           | 59.8           | 158.6     | 426.7      |  |  |  |  |  |
| Women 40+                    | 289.2           | 103.1          | 216.2     | 608.5      |  |  |  |  |  |
| Women 40-54                  | 105.1           | 31.1           | 76.9      | 213.1      |  |  |  |  |  |
| Women 55+                    | 184.1           | 72.1           | 139.3     | 395.4      |  |  |  |  |  |
| Grocery Buyers               | 455.6           | 148.8          | 337.1     | 941.4      |  |  |  |  |  |
| Grocery Buyers Working       | 247.4           | 66.7           | 178.0     | 492.1      |  |  |  |  |  |
| Grocery Buyers Not Working   | 208.1           | 82.1           | 159.1     | 449.3      |  |  |  |  |  |
| Grocery Buyers Under 40      | 118.3           | 34.0           | 87.1      | 239.4      |  |  |  |  |  |
| Grocery Buyers 40+           | 337.3           | 114.8          | 249.9     | 702.0      |  |  |  |  |  |
| Grocery Buyer No Kids        | 339.6           | 112.7          | 244.9     | 697.3      |  |  |  |  |  |
| Grocery Buyer Kids           | 116.0           | 36.1           | 92.1      | 244.2      |  |  |  |  |  |
| Grocery Buyers Children 0-12 | 84.6            | 25.9           | 71.4      | 181.9      |  |  |  |  |  |
| Grocery Buyers Children 0-17 | 116.0           | 36.1           | 92.1      | 244.2      |  |  |  |  |  |
| Grocery Buyers Children 5-12 | 65.1            | 21.5           | 54.9      | 141.6      |  |  |  |  |  |
| Grocery Buyers Children 5-17 | 98.3            | 31.9           | 76.7      | 206.9      |  |  |  |  |  |

|                                 | NORTHERN NSW    |                |           |            |  |  |  |  |  |
|---------------------------------|-----------------|----------------|-----------|------------|--|--|--|--|--|
| 000'S                           | Northern Rivers | Tamworth/Taree | Newcastle | Total NNSW |  |  |  |  |  |
| Total Shoppers Age 18+          | 614.7           | 202.3          | 467.7     | 1,284.7    |  |  |  |  |  |
| Total Shoppers Age < 40         | 190.3           | 52.8           | 151.4     | 394.5      |  |  |  |  |  |
| Total Shoppers Age 25-54        | 298.5           | 83.8           | 229.3     | 611.6      |  |  |  |  |  |
| Total Shoppers Age 40-54        | 154.5           | 44.3           | 117.0     | 315.8      |  |  |  |  |  |
| Total Shoppers Age 55-64        | 109.2           | 38.5           | 79.4      | 227.1      |  |  |  |  |  |
| Total Shoppers Age 65+          | 166.2           | 67.9           | 123.3     | 357.5      |  |  |  |  |  |
| Total Shoppers < 55             | 344.9           | 97.1           | 268.4     | 710.3      |  |  |  |  |  |
| Total Shoppers Age 25-49 Female | 142.0           | 40.6           | 111.1     | 293.6      |  |  |  |  |  |
| Total Shoppers Male             | 267.2           | 85.5           | 195.8     | 548.6      |  |  |  |  |  |
| Total Shoppers Female           | 353.0           | 118.0          | 275.2     | 746.2      |  |  |  |  |  |
| Total Shoppers 0 Children       | 459.9           | 152.6          | 336.7     | 949.2      |  |  |  |  |  |
| Total Shoppers 1-2 Children     | 136.2           | 35.1           | 103.0     | 274.3      |  |  |  |  |  |
| Total Shoppers 3+ Children      | 24.1            | 15.8           | 31.3      | 71.3       |  |  |  |  |  |
| 1 Person Households             | 123.5           | 39.4           | 84.0      | 247.0      |  |  |  |  |  |
| 2 Person Households             | 181.7           | 63.3           | 126.4     | 371.4      |  |  |  |  |  |
| 3 Person Households             | 61.9            | 16.0           | 47.1      | 124.9      |  |  |  |  |  |
| 4 Person Households             | 58.9            | 12.4           | 43.7      | 115.1      |  |  |  |  |  |
| 5+ Person Households            | 29.5            | 17.7           | 35.9      | 83.1       |  |  |  |  |  |
| FTA Only Households             | 367.8           | 122.9          | 270.2     | 760.9      |  |  |  |  |  |
| STV Subscription Households*    | 87.8            | 25.9           | 66.9      | 180.6      |  |  |  |  |  |
| People in FTA Only Households   | 858.3           | 298.0          | 660.5     | 1,816.8    |  |  |  |  |  |
| People in STV Households*       | 205.7           | 61.0           | 182.1     | 448.8      |  |  |  |  |  |
| 1 TV Households                 | 196.3           | 66.7           | 123.9     | 386.8      |  |  |  |  |  |
| 2 TVs Households                | 155.1           | 47.5           | 115.3     | 317.9      |  |  |  |  |  |
| 3+ TVs Households               | 104.3           | 34.6           | 97.8      | 236.7      |  |  |  |  |  |