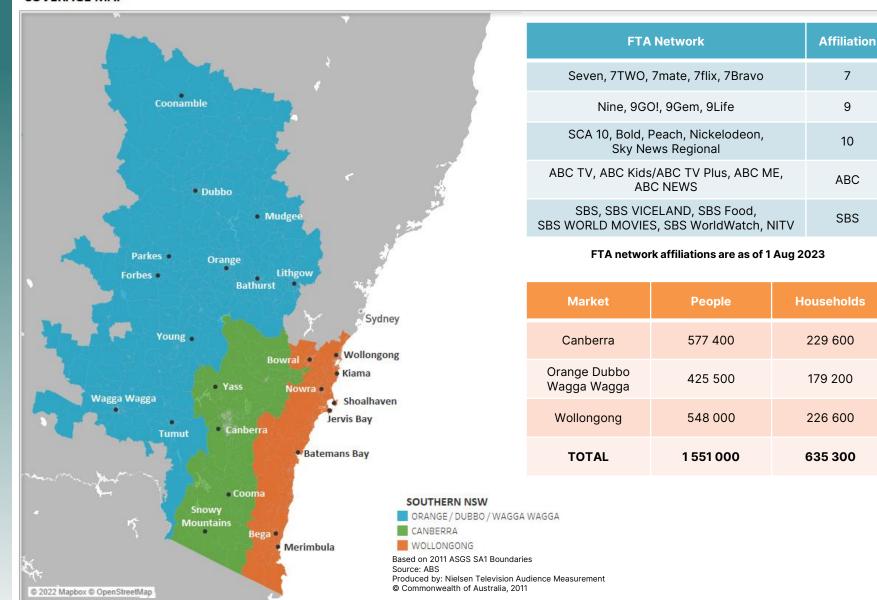

| SOUTHERN NSW      |          |                    |            |            |  |
|-------------------|----------|--------------------|------------|------------|--|
| 000'S             | Canberra | Orange Dubbo Wagga | Wollongong | Total SNSW |  |
| Total Individuals | 577.4    | 425.5              | 548.0      | 1,551.0    |  |
| Total Households  | 229.6    | 179.2              | 226.6      | 635.3      |  |
| Children 0-4      | 35.6     | 27.3               | 30.0       | 92.9       |  |
| Children 5-12     | 58.0     | 46.4               | 51.7       | 156.1      |  |
| Children 13-17    | 34.5     | 27.3               | 32.3       | 94.1       |  |
| People 16+        | 463.0    | 334.9              | 446.8      | 1,244.7    |  |
| People 16-39      | 210.2    | 124.6              | 152.8      | 487.6      |  |
| People 16-54      | 321.5    | 198.4              | 249.8      | 769.6      |  |
| People 25+        | 392.5    | 288.8              | 388.7      | 1,069.9    |  |
| People 25-54      | 250.9    | 152.2              | 191.7      | 594.9      |  |
| People 40+        | 252.9    | 210.3              | 293.9      | 757.2      |  |
| Men 16+           | 228.4    | 166.6              | 219.2      | 614.1      |  |
| Men 16-24         | 36.0     | 23.9               | 30.1       | 90.0       |  |
| Men 16-39         | 105.7    | 63.4               | 77.7       | 246.8      |  |
| Men 16-54         | 161.0    | 100.1              | 125.2      | 386.3      |  |
| Men 18+           | 221.3    | 161.1              | 212.7      | 595.1      |  |
| Men 18-24         | 29.0     | 18.5               | 23.5       | 71.0       |  |
| Men 25+           | 192.4    | 142.6              | 189.1      | 524.1      |  |
| Men 25-39         | 69.7     | 39.4               | 47.6       | 156.8      |  |
| Men 25-54         | 125.0    | 76.2               | 95.1       | 296.3      |  |
| Men 40+           | 122.7    | 103.2              | 141.5      | 367.4      |  |
| Men 40-54         | 55.3     | 36.7               | 47.5       | 139.6      |  |
| Men 55+           | 67.3     | 66.5               | 94.0       | 227.8      |  |

# ◆ Nielsen

|                              | SOUTHERN NSW |                    |            |            |  |  |
|------------------------------|--------------|--------------------|------------|------------|--|--|
| 000'S                        | Canberra     | Orange Dubbo Wagga | Wollongong | Total SNSW |  |  |
| Women 16+                    | 234.7        | 168.4              | 227.5      | 630.6      |  |  |
| Women 16-24                  | 34.6         | 22.2               | 28.0       | 84.8       |  |  |
| Women 16-39                  | 104.5        | 61.2               | 75.1       | 240.8      |  |  |
| Women 16-54                  | 160.5        | 98.3               | 124.6      | 383.3      |  |  |
| Women 18+                    | 228.0        | 163.4              | 221.4      | 612.8      |  |  |
| Women 18-24                  | 27.9         | 17.3               | 21.9       | 67.0       |  |  |
| Women 25+                    | 200.1        | 146.1              | 199.6      | 545.8      |  |  |
| Women 25-39                  | 69.9         | 39.0               | 47.1       | 156.0      |  |  |
| Women 25-54                  | 125.9        | 76.0               | 96.6       | 298.5      |  |  |
| Women 40+                    | 130.2        | 107.1              | 152.4      | 389.8      |  |  |
| Women 40-54                  | 56.0         | 37.0               | 49.5       | 142.5      |  |  |
| Women 55+                    | 74.2         | 70.1               | 103.0      | 247.3      |  |  |
| Grocery Buyers               | 229.6        | 179.2              | 226.6      | 635.3      |  |  |
| Grocery Buyers Working       | 145.9        | 103.4              | 110.3      | 359.6      |  |  |
| Grocery Buyers Not Working   | 83.7         | 75.9               | 116.3      | 275.8      |  |  |
| Grocery Buyers Under 40      | 77.1         | 48.2               | 54.3       | 179.6      |  |  |
| Grocery Buyers 40+           | 152.5        | 131.0              | 172.3      | 455.8      |  |  |
| Grocery Buyer No Kids        | 164.0        | 130.1              | 169.8      | 463.9      |  |  |
| Grocery Buyer Kids           | 65.6         | 49.1               | 56.8       | 171.4      |  |  |
| Grocery Buyers Children 0-12 | 49.5         | 36.5               | 40.6       | 126.5      |  |  |
| Grocery Buyers Children 0-17 | 65.6         | 49.1               | 56.8       | 171.4      |  |  |
| Grocery Buyers Children 5-12 | 36.1         | 24.8               | 31.3       | 92.2       |  |  |
| Grocery Buyers Children 5-17 | 52.7         | 38.0               | 48.1       | 138.9      |  |  |

| SOUTHERN NSW                    |          |                    |            |            |  |
|---------------------------------|----------|--------------------|------------|------------|--|
| 000'S                           | Canberra | Orange Dubbo Wagga | Wollongong | Total SNSW |  |
| Total Shoppers Age 18+          | 330.0    | 236.2              | 310.1      | 876.3      |  |
| Total Shoppers Age < 40         | 130.7    | 76.3               | 84.8       | 291.8      |  |
| Total Shoppers Age 25-54        | 188.6    | 109.6              | 133.7      | 431.9      |  |
| Total Shoppers Age 40-54        | 87.1     | 55.6               | 72.8       | 215.5      |  |
| Total Shoppers Age 55-64        | 50.7     | 43.7               | 58.9       | 153.3      |  |
| Total Shoppers Age 65+          | 62.9     | 63.9               | 94.7       | 221.4      |  |
| Total Shoppers < 55             | 217.8    | 131.9              | 157.6      | 507.3      |  |
| Total Shoppers Age 25-49 Female | 90.3     | 57.1               | 61.7       | 209.2      |  |
| Total Shoppers Male             | 147.2    | 98.3               | 138.4      | 383.9      |  |
| Total Shoppers Female           | 184.2    | 141.1              | 172.8      | 498.1      |  |
| Total Shoppers 0 Children       | 234.1    | 170.7              | 231.3      | 636.0      |  |
| Total Shoppers 1-2 Children     | 81.9     | 53.3               | 65.7       | 201.0      |  |
| Total Shoppers 3+ Children      | 15.4     | 15.4               | 14.3       | 45.0       |  |
| 1 Person Households             | 57.6     | 50.0               | 56.9       | 164.5      |  |
| 2 Person Households             | 79.9     | 68.9               | 85.5       | 234.3      |  |
| 3 Person Households             | 37.3     | 24.2               | 38.9       | 100.4      |  |
| 4 Person Households             | 35.3     | 19.7               | 28.3       | 83.3       |  |
| 5+ Person Households            | 19.5     | 16.4               | 16.9       | 52.9       |  |
| FTA Only Households             | 195.1    | 140.9              | 190.1      | 526.1      |  |
| STV Subscription Households*    | 34.5     | 38.3               | 36.5       | 109.3      |  |
| People in FTA Only Households   | 490.7    | 334.3              | 453.5      | 1,278.4    |  |
| People in STV Households*       | 86.8     | 91.2               | 94.6       | 272.6      |  |
| 1 TV Households                 | 113.0    | 77.3               | 95.8       | 286.1      |  |
| 2 TVs Households                | 67.1     | 61.1               | 76.1       | 204.2      |  |
| 3+ TVs Households               | 49.5     | 40.8               | 54.7       | 145.1      |  |

#### **COVERAGE MAP**

| FTA Network                                                            | Affiliation |
|------------------------------------------------------------------------|-------------|
| Seven, 7TWO, 7mate, 7flix, 7Bravo                                      | 7           |
| Nine, 9GO!, 9Gem, 9Life                                                | 9           |
| SCA 10, Bold, Peach, Nickelodeon,<br>Sky News Regional                 | 10          |
| ABC TV, ABC Kids/ABC TV Plus, ABC ME,<br>ABC NEWS                      | ABC         |
| SBS, SBS VICELAND, SBS Food,<br>SBS WORLD MOVIES, SBS WorldWatch, NITV | SBS         |

#### FTA network affiliations are as of 1 Aug 2023

| Market      | People   | Households |
|-------------|----------|------------|
| Cairns      | 265 100  | 116 200    |
| Townsville  | 240 900  | 98 700     |
| Mackay      | 191 300  | 78 500     |
| Rockhampton | 237 500  | 97 900     |
| Maryborough | 677 100  | 300 400    |
| Toowoomba   | 312 900  | 129 400    |
| TOTAL       | 1924 800 | 821 100    |