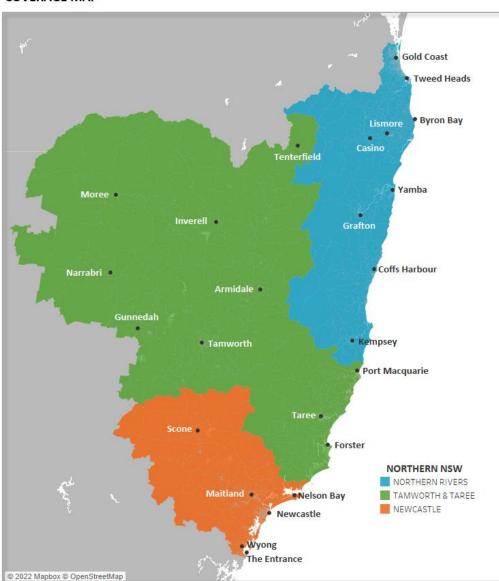

# **Northern NSW**

#### **COVERAGE MAP**

| FTA Network                                                            | Affiliation |
|------------------------------------------------------------------------|-------------|
| Seven, 7TWO, 7mate, 7flix, 7Bravo                                      | 7           |
| Nine NBN, 9GO!, 9Gem, 9Life                                            | 9           |
| 10, 10 Bold, 10 Peach, Sky News Regional                               | 10          |
| ABC TV, ABC Kids/ABC TV Plus, ABC ME,<br>ABC NEWS                      | ABC         |
| SBS, SBS VICELAND, SBS Food,<br>SBS WORLD MOVIES, SBS WorldWatch, NITV | SBS         |

#### FTA network affiliations are as of 1 April 2022

| Market          | People    | Households |
|-----------------|-----------|------------|
| Northern Rivers | 1 064 000 | 455 600    |
| Tamworth Taree  | 359 000   | 148 800    |
| Newcastle       | 842 700   | 337 100    |
| TOTAL           | 2 265 600 | 941 400    |

#### **Newcastle**

2258-2259, 2261-2265, 2267, 2278, 2280-2287, 2289-2300, 2302-2308, 2311, 2315-2330, 2333-2339, 2420-2421

#### **Northern Rivers**

2431, 2440-2441, 2447-2450, 2452-2456, 2460, 2462-2466, 2469-2490, 4209-4218, 4220-4221, 4223-4228

### **Tamworth**

2340-2347, 2350, 2352-2356, 2358-2361, 2365, 2369-2372, 2380-2382, 2386-2388, 2390, 2397-2406, 2408-2411

#### **Taree**

2312, 2415, 2422-2430, 2439, 2443-2446