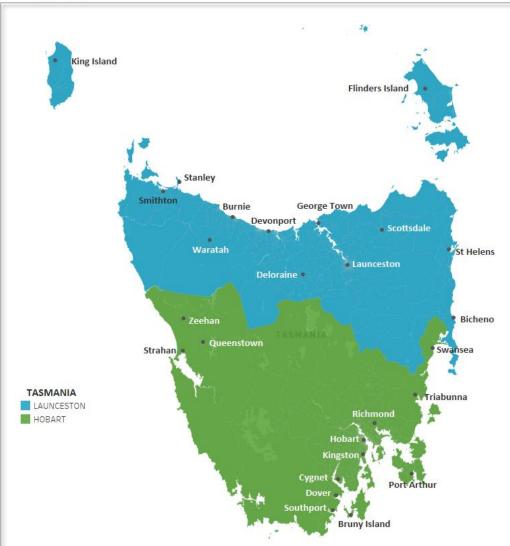

#### **COVERAGE MAP**

| FTA Network                                                            | Affiliation |
|------------------------------------------------------------------------|-------------|
| Southern Cross Tas, 7TWO, 7mate                                        | 7           |
| Nine, 9GO!, 9Gem, 9Life                                                | 9           |
| 10, 10 Bold, 10 Peach, Nickelodeon                                     | 10          |
| ABC TV, ABC Kids/ABC TV Plus, ABC ME,<br>ABC NEWS                      | ABC         |
| SBS, SBS VICELAND, SBS Food,<br>SBS WORLD MOVIES, SBS WorldWatch, NITV | SBS         |

#### FTA network affiliations are as of 1 Aug 2023

| Market     | People  | Households |
|------------|---------|------------|
| Launceston | 263 700 | 110 600    |
| Hobart     | 286 600 | 122 600    |
| TOTAL      | 550 400 | 233 100    |

#### **Hobart**

7000, 7004-7005, 7007-7012, 7015-7027, 7030, 7050, 7052-7055, 7109, 7112-7113, 7116-7117, 7119-7120, 7139-7140, 7150, 7155, 7162-7163, 7170-7180, 7182-7187, 7190, 7466-7470

#### Launceston

7209-7216, 7248-7250, 7252-7265, 7267-7268, 7270, 7275-7277, 7290-7292, 7300-7307, 7310, 7315-7316, 7320-7322, 7325, 7330-7331