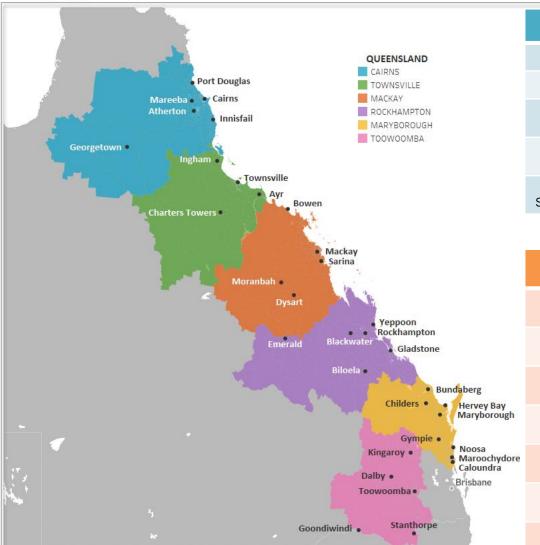

# Queensland

#### **COVERAGE MAP**

| FTA Network                                                            | Affiliation |
|------------------------------------------------------------------------|-------------|
| Seven, 7TWO, 7mate, 7flix, 7Bravo                                      | 7           |
| Nine, 9GO!, 9Gem, 9Life                                                | 9           |
| SCA 10, Bold, Peach, Nickelodeon,<br>Sky News Regional                 | 10          |
| ABC TV, ABC Kids/ABC TV Plus, ABC ME,<br>ABC NEWS                      | ABC         |
| SBS, SBS VICELAND, SBS Food,<br>SBS WORLD MOVIES, SBS WorldWatch, NITV | SBS         |

#### FTA network affiliations are as of 1 Aug 2023

| Market      | People   | Households |
|-------------|----------|------------|
| Cairns      | 265 100  | 116 200    |
| Townsville  | 240 900  | 98 700     |
| Mackay      | 191 300  | 78 500     |
| Rockhampton | 237 500  | 97 900     |
| Maryborough | 677 100  | 300 400    |
| Toowoomba   | 312 900  | 129 400    |
| TOTAL       | 1924 800 | 821 100    |

#### **Cairns**

4849, 4852, 4854-4856, 4858-4861, 4865, 4868-4873, 4877-4888

#### **Mackay**

4707, 4709, 4721, 4723, 4737-4746, 4750-4751, 4753-4754, 4756-4757, 4798-4800, 4802, 4804-4805

#### Maryborough

4517-4519, 4550-4575, 4580-4581, 4600-4601, 4620-4621, 4625-4627, 4630, 4650, 4655, 4659-4660, 4662, 4670, 4671, 4673

### **Rockhampton**

4674, 4676-4678, 4680, 4694-4695, 4697, 4699-4706, 4710-4720, 4722

#### **Toowoomba**

4314, 4341-4344, 4347, 4350, 4352-4365, 4370-4378, 4380-4385, 4387-4388, 4390, 4400-4408, 4410-4413, 4421-4423, 4605-4606, 4608, 4610-4615

#### **Townsville**

4806-4812, 4814-4820, 4850